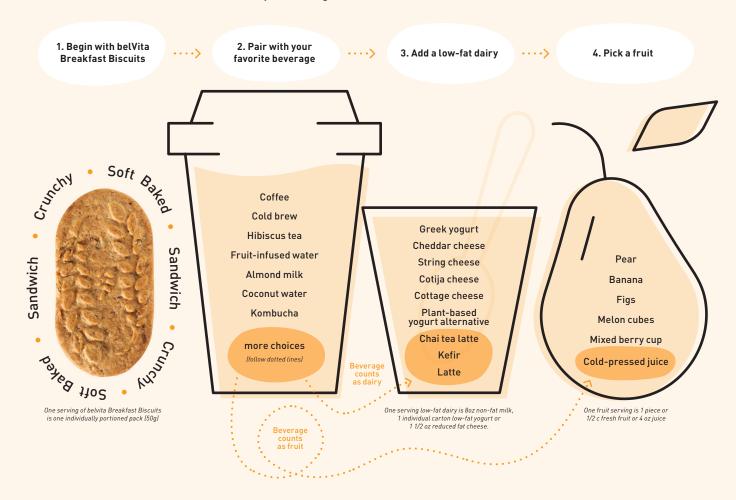

## MIX 'N' MATCH YOUR WAY TO A BALANCED ON-THE-GO BREAKFAST

Start the day your way: Pick one serving from each grouping for a balanced breakfast and fuel your morning with belVita Breakfast Biscuits.

Have a few minutes to take a spin?
Blend up an all-in-one-breakfast beverage.